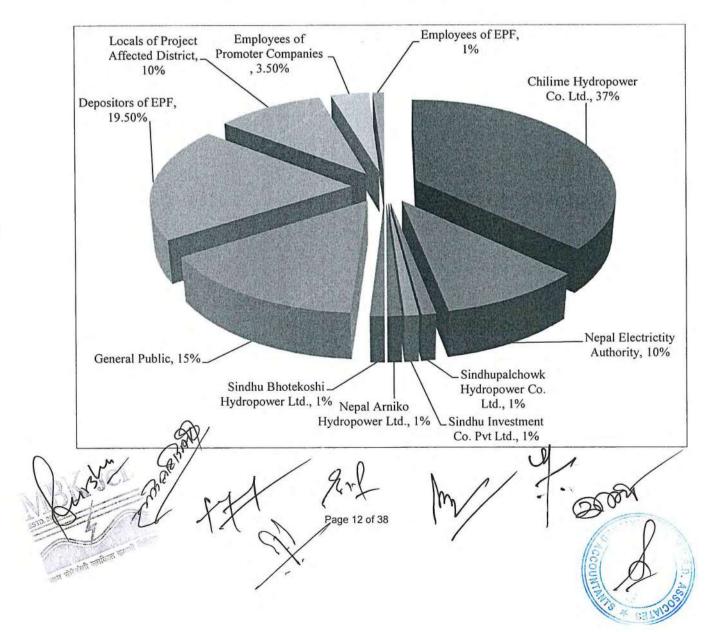

Note 10: Long Term Loans

NRs.

| Particulars              | 31.03.2079<br>(16.07.2022) | 31.03.2078<br>(15.07.2021)<br>4,277,080,000 |  |
|--------------------------|----------------------------|---------------------------------------------|--|
| Employee Provident Fund  | 6,247,558,723              |                                             |  |
| Interest payable on Loan | 1,547,728,601              | 1,970,478,723                               |  |
| Total                    | 7,795,287,324              | 6,247,558,723                               |  |